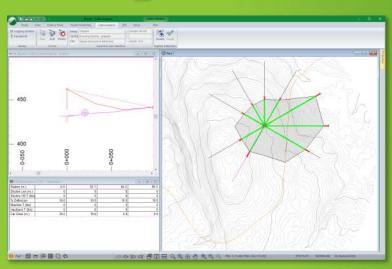

## Cable Analysis Functionality:

- Work with a variety of equipment options.
- Compare different types of equipment and logging configurations.
- Quickly review multiple areas for deflection using *Explore Mode*.
- Visually identify areas of deflection, and areas of no clearance.
- Automatically calculate the tail-hold station for ensuring clearance.
- Analyze payload, clearance, and line tensions.
- Easily create and share output sheets.